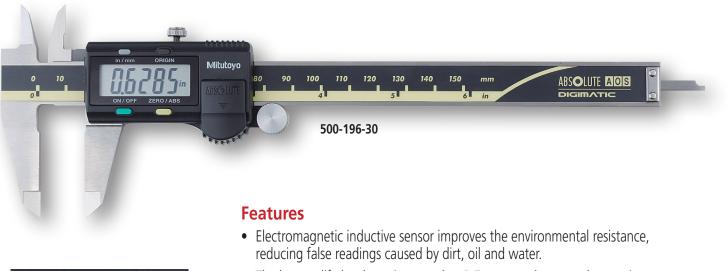

## **AOS Absolute Digimatic Caliper**

Enhanced Performance Through use of an Electromagnetic Inductive Sensor

## • The battery life has been increased to 3.5 years under normal operation.

- ABS sensor eliminates the necessity of setting the reference when powering on.
- Follows current ABS-CD design with electronic module improvements.
- Compatible with current digimatic peripherals (SPC Cables, U-Wave wireless transmitters, DP1-VR and others) for ABS-CD.

## **Specifications**

ABSOLUTE AOS

AOS: Advanced Onsite Sensor

DIGIMATIC

| Measuring range                 | 0~4"/0~100 mm                                                                                        |           | 0~6"/0~150 mm |           | 0~8"/0~200 mm |           |
|---------------------------------|------------------------------------------------------------------------------------------------------|-----------|---------------|-----------|---------------|-----------|
| Output                          | None                                                                                                 | Digimatic | None          | Digimatic | None          | Digimatic |
| Detection method                | Electromagnetic inductive sensor                                                                     |           |               |           |               |           |
| Resolution                      | (.0005"/0.01 mm) or 0.01 mm                                                                          |           |               |           |               |           |
| Error                           | ±.0010"/±0.02 mm                                                                                     |           |               |           |               |           |
| International protection rating | None                                                                                                 |           |               |           |               |           |
| LCD display                     | LCD, character height: 9 mm                                                                          |           |               |           |               |           |
| Battery life                    | 3.5 years under normal use (1xSR44)                                                                  |           |               |           |               |           |
| Functions                       | Origin, inch/mm, ON/OFF, ABS/INC, Digimatic output, Hold, Low battery voltage warning, Error warning |           |               |           |               |           |